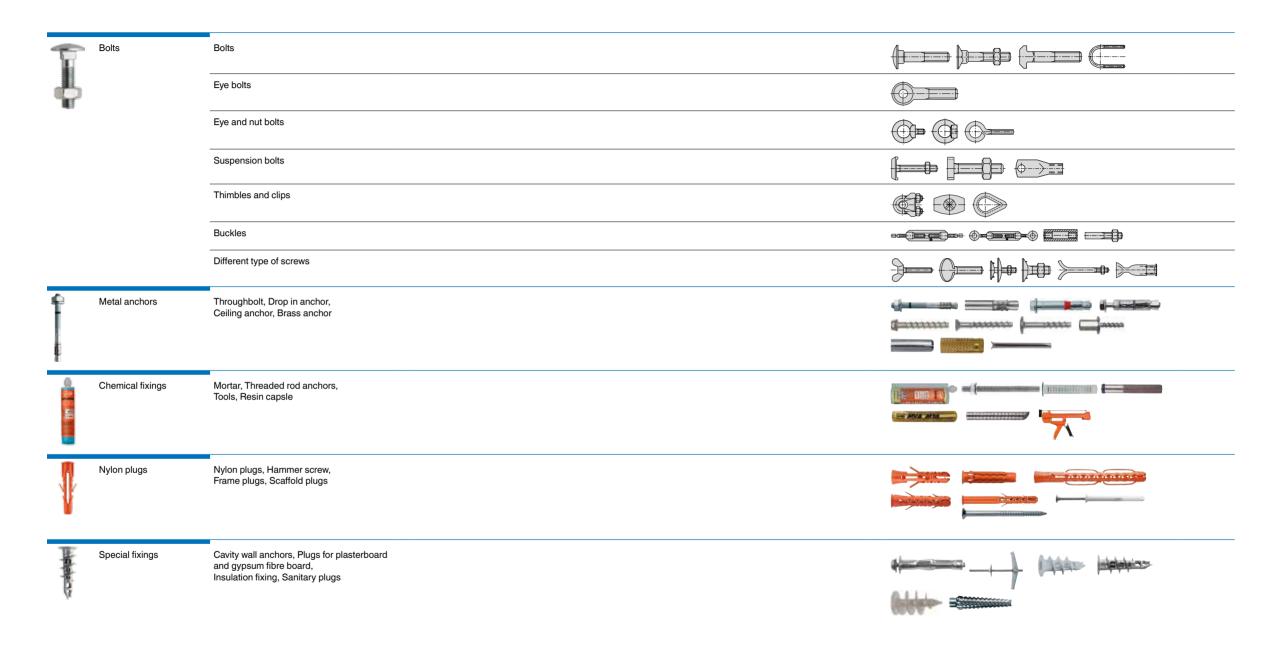

| Slotted round nuts Slotted flat countersunk nuts |  |
|   |                                 | Hexagon cap nuts                                 |  |
|   |                                 | Wing nuts                                        |  |
|   |                                 | Weld nuts                                        |  |
|   |                                 | Self clinching nuts                              |  |
|   |                                 | Round rivet nuts, spacers                        |  |
|   |                                 | Blind rivet nuts                                 |  |
|   |                                 | Tee nuts Cage nuts Sheet nuts                    |  |

14

#### Nuts, inserts



**BOSSARD** 

#### **Bolts, plugs**



#### Slotted screws, cross recessed screws, assembled screws





### Machine screws machined, threaded rods, slotted set screws, hose clamps

| T  | Machine screws ma-<br>chined | Slotted cheese head screws                          |             |
|----|------------------------------|-----------------------------------------------------|-------------|
|    |                              | Slotted flat countersunk head screws                |             |
|    |                              | Slotted pan head screws                             |             |
|    |                              | Slotted capstan screws                              |             |
|    | Threaded rods                | 1m/2m/3m-4.6/4.8                                    |             |
|    |