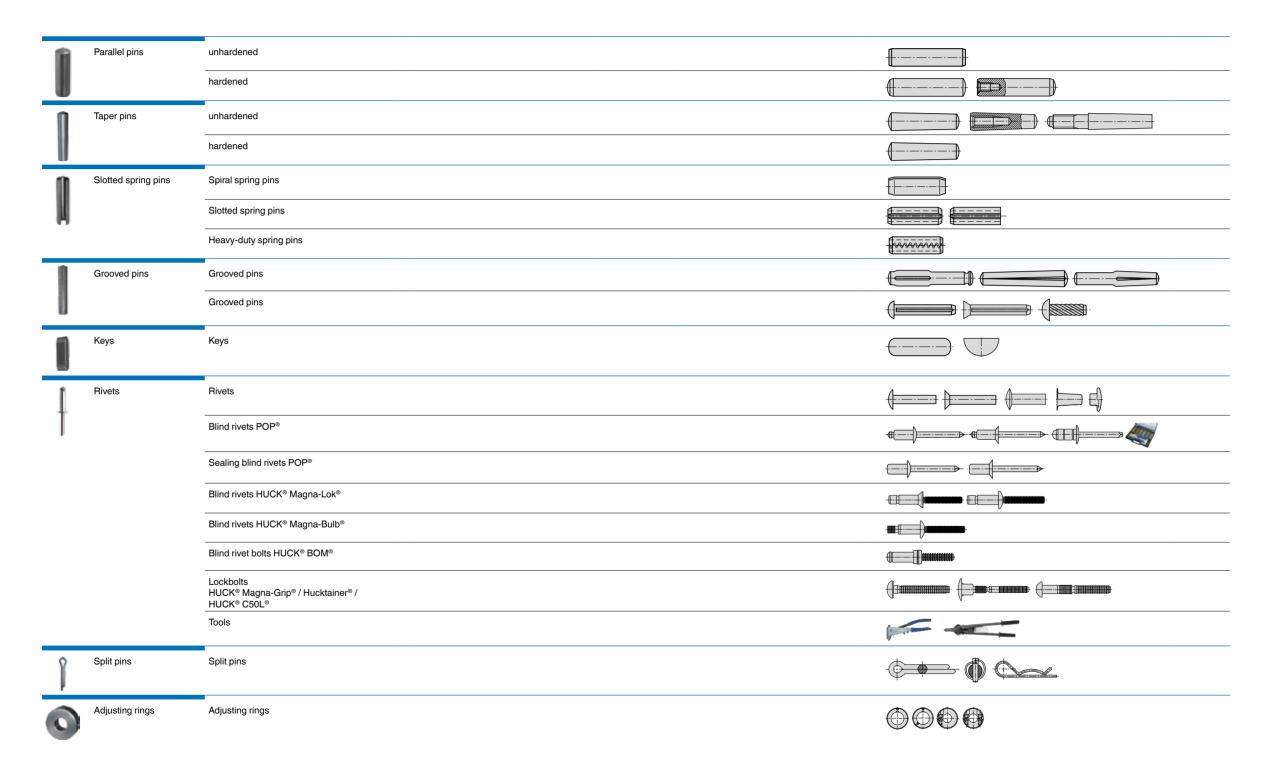

| Disc springs Disc spring assemblies |       |
| Spring lock washers                  | Spring lock washers                 | 44886 |
| Lock washers                         | Serrated lock washers               |       |
|                                      | Toothed lock washers                |       |
|                                      | Ribbed lock washers                 |       |
|                                      | Wedge lock washers NORD-LOCK®       | •     |
| Retaining rings for shafts and bores | Shaft locking                       |       |
|                                      | Bore locking                        |       |
| Tab washers                          | Tab washers                         |       |

#### Pins, rivets, keys



### Pins, rivets, keys



### Self-tapping screws, self-drilling screws, thread forming screws

|   | Thread forming screws | Cross recessed pan head screws<br>type C                   |