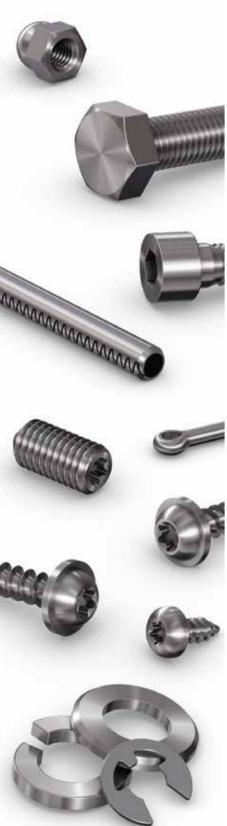

### Socket products

|   | Hex socket head cap screws                  | fully threaded - 8.8                                 |  |
|---|---------------------------------------------|------------------------------------------------------|--|
|   |                                             | partially threaded - 8.8                             |  |
|   |                                             | fully threaded - 12.9                                |  |
|   |                                             | partially threaded - 12.9                            |  |
|   |                                             | fully / partially threaded UNC/UNF                   |  |
|   |                                             | with low head - 08.8/~010.9                          |  |
| 1 | Flanged socket head cap screws              | Button head socket cap screws with flange ~010.9     |  |
|   |                                             | Hex socket head cap screws with flange - 12.9        |  |
|   |                                             | Hex socket head cap locking screws 100               |  |
| 9 | Other hex socket screws                     | Hex socket head shoulder screws - 012.9              |  |
|   |                                             | Hex socket button head cap screws - 010.9            |  |
|   |                                             | Hex socket flat countersunk head screws - 08.8/010.9 |  |
| 4 | Other hexalobular (6<br>Lobe) socket screws | Socket flat head screws - 08.8/~08.8                 |  |
|   |                                             | Socket buttton head screws - 4.8/08.8                |  |
|   |                                             | Socket flat countersunk head screws - 08.8           |  |
|   | Hex socket set screws                       | with flat point                                      |  |
|   |                                             | with cone point                                      |  |
|   |                                             | with dog point                                       |  |
|   |                                             | with cup point                                       |  |
|   |                                             |                                                      |  |