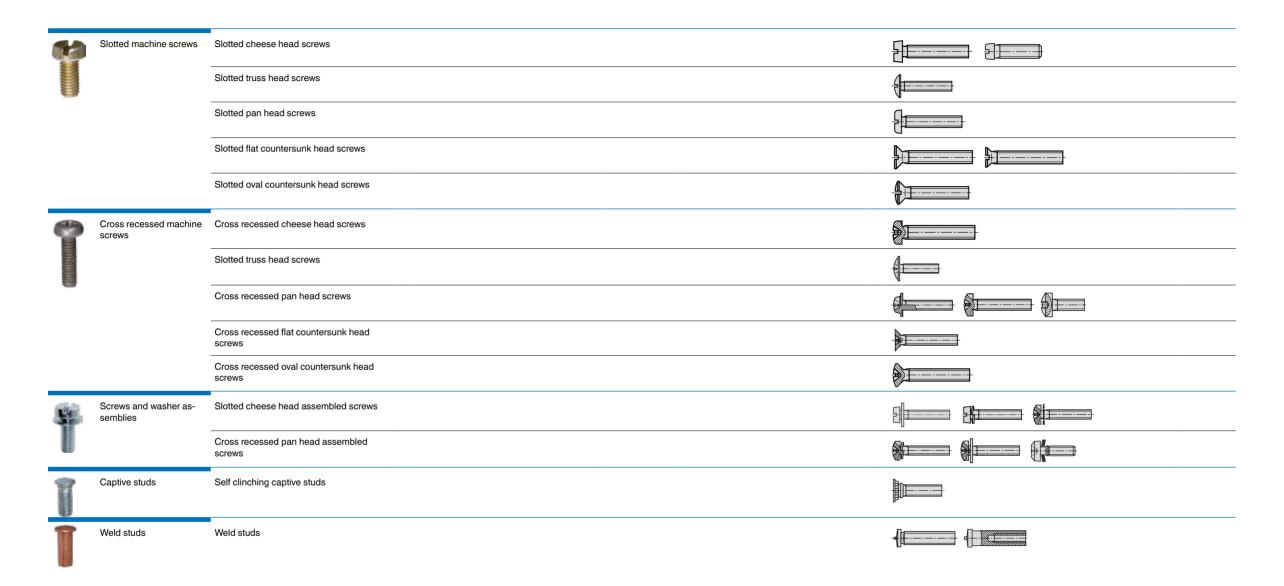

unk nuts |  |
|   |                                 | Hexagon cap nuts                                 |  |
|   |                                 | Wing nuts                                        |  |
|   |                                 | Weld nuts                                        |  |
|   |                                 | Self clinching nuts                              |  |
|   |                                 | Round rivet nuts, spacers                        |  |
|   |                                 | Blind rivet nuts                                 |  |
|   |                                 | Tee nuts Cage nuts Sheet nuts                    |  |

14

#### Nuts, inserts



**BOSSARD** 

#### **Bolts, plugs**



#### Slotted screws, cross recessed screws, assembled screws





### Machine screws machined, threaded rods, slotted set screws, hose clamps

| T  | Machine screws ma-<br>chined | Slotted cheese head screws                          |             |
|----|------------------------------|-----------------------------------------------------|-------------|
|    |                              | Slotted flat countersunk head screws                |             |
|    |                              | Slotted pan head screws                             |             |
|    |                              | Slotted capstan screws                              |             |
|    | Threaded rods                | 1m/2m/3m-4.6/4.8                                    |             |
|    |                              | 1m – 4.6 metric fine-, metric left-hand threa