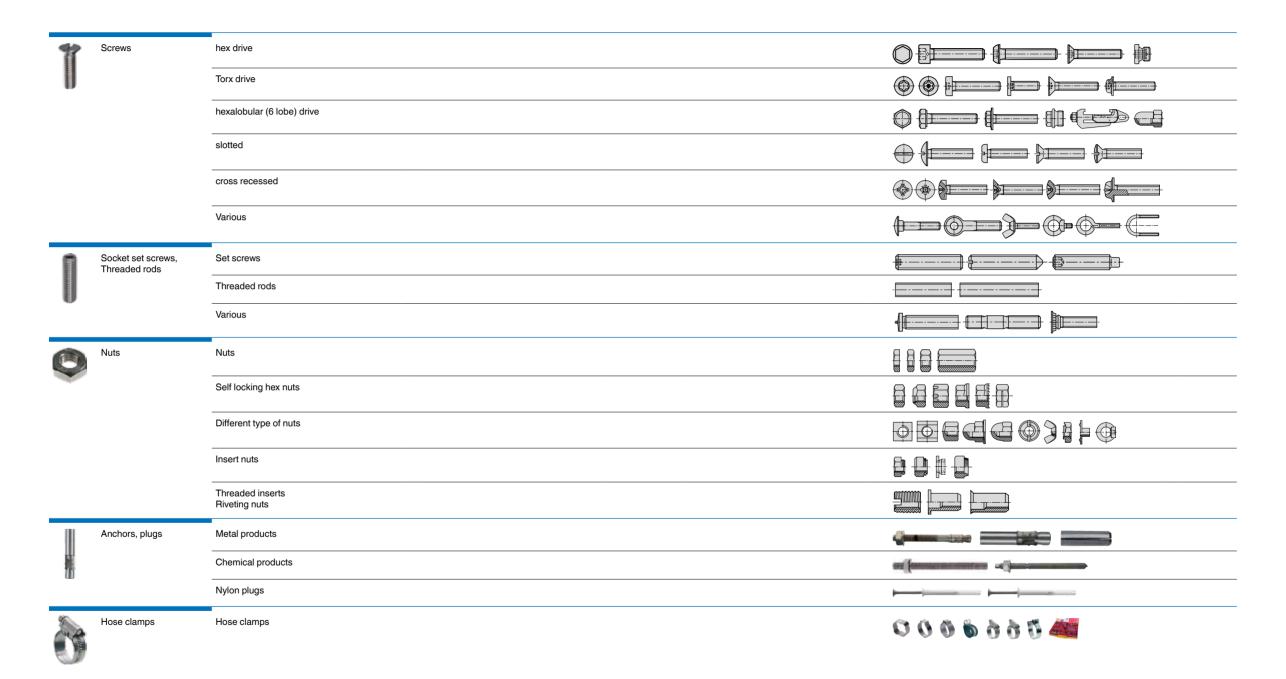

### Socket products

|   | Hex socket head cap screws                  | fully threaded - 8.8                                 |  |
|---|---------------------------------------------|------------------------------------------------------|--|
|   |                                             | partially threaded - 8.8                             |  |
|   |                                             | fully threaded - 12.9                                |  |
|   |                                             | partially threaded - 12.9                            |  |
|   |                                             | fully / partially threaded UNC/UNF                   |  |
|   |                                             | with low head - 08.8/~010.9                          |  |
| 1 | Flanged socket head cap screws              | Button head socket cap screws with flange ~010.9     |  |
|   |                                             | Hex socket head cap screws with flange - 12.9        |  |
|   |                                             | Hex socket head cap locking screws 100               |  |
| 9 | Other hex socket screws                     | Hex socket head shoulder screws - 012.9              |  |
|   |                                             | Hex socket button head cap screws - 010.9            |  |
|   |                                             | Hex socket flat countersunk head screws - 08.8/010.9 |  |
| 4 | Other hexalobular (6<br>Lobe) socket screws | Socket flat head screws - 08.8/~08.8                 |  |
|   |                                             | Socket buttton head screws - 4.8/08.8                |  |
|   |                                             | Socket flat countersunk head screws - 08.8           |  |
|   | Hex socket set screws                       | with flat point                                      |  |
|   |                                             | with cone point                                      |  |
|   |                                             | with dog point                                       |  |
|   |                                             | with cup point                                       |  |
|   |                                             |                                                      |  |

### Nuts, inserts

| 0 | Hexagon nuts                    | ~0,5 d                                           |  |
|---|---------------------------------|--------------------------------------------------|--|
|   |                                 | ~0,8 d / type 1                                  |  |
|   |                                 | UNC/UNF/Ww                                       |  |
|   |                                 | ~1 d                                             |  |
|   |                                 | ~3 d                                             |  |
|   | Coupling nuts                   | Round coupling nuts                              |  |
|   | Prevailing torque and lock nuts | with polyamide insert                            |  |
|   |                                 | All-metal nuts Hexagon slotted and castle nuts   |  |
|   |                                 | Hexagon flange nuts<br>Hexagon nuts              |  |
|   | Different type of nuts          | Square nuts                                      |  |
|   |                                 | Nuts for T-slots                                 |  |
|   |                                 | Slotted round nuts Slotted flat countersunk nuts |  |
|   |                                 | Hexagon cap nuts                                 |  |
|   |                                 | Wing nuts                                        |  |
|   |                                 | Weld nuts                                        |  |
|   |                                 | Self clinching nuts                              |  |
|   |                                 | Round rivet nuts, spacers                        |  |
|   |                                 | Blind rivet nuts                                 |  |
|   |                                 | Tee nuts Cage nuts Sheet nuts                    |  |

### Machine screws machined, threaded rods, slotted set screws, hose clamps

| T  | Machine screws ma-<br>chined | Slotted cheese head screws                          |             |
|----|------------------------------|-----------------------------------------------------|-------------|
|    |                              | Slotted flat countersunk head screws                |             |
|    |                              | Slotted pan head screws                             |             |
|    |                              | Slotted capstan screws                              |             |
|    | Threaded rods                | 1m/2m/3m-4.6/4.8                                    |             |
|    |                              | 1m – 4.6 metric fine-, metric left-hand thread, UNC |             |
|    |                              | 1m – 8.8                                            |             |
|    |                              | Spindles                                            |             |
| î  | Threaded pins                | chamfered on both sides                             |             |
|    |                              | with chamfered end                                  | <b>\{ \</b> |
| n  | Slotted set screws           | with flat point, chamfered                          | <del></del> |
|    |                              | with cone point                                     |             |
|    |                              | with cup point                                      |             |
|    | Stud bolts                   | tap end without interference fit                    |             |
|    |                              | tap end with interference fit                       |             |
| A  | Stand offs                   | with internal and external thread                   |             |
|    |                              | with internal thread on both sides                  |             |
| 10 | Hose clamps                  | for low pressure                                    | 0000000     |
|    |                              | for medium pressure                                 | 00          |
|    |                              | for high pressure                                   | OB          |
| T  | Fittings                     | Banjo fittings, Ring hose nipples, Hollow<br>screws |             |