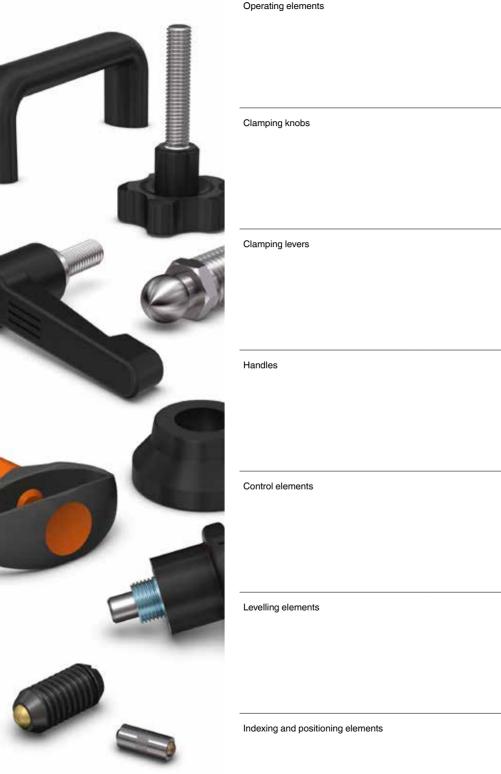

ess wrap Panduit®               |     |
|    |                   | Spiral wraps                              |     |
|    |                   | Edge protection                           |     |
|    |                   | Plugs / Bushings                          |     |
|    | Wiring ducts      | Wiring ducts                              |     |

## E-7

### Shrinking technology



Heat shrink tubing

Assortment, multi-colors
Panduit® Dry-Shrink™

Assortment, black
Panduit® Dry-Shrink™

thin wall, BST21

thin wall, BST31

adhesive lined, BSA31

adhesive lined, BSA41

heavy wall
Panduit® Wet-Shrink™

## E-8

#### Cable identifications



Identification systems

Labels

11111111111

Printers and accessories Markers

Permanent markings Safety markings



### **BOSSARD**

Notes en use, Index



| Operating elements                | 4 @ 0 0 1 1 |
|-----------------------------------|-------------|
|                                   |             |
| Clamping knobs                    |             |
|                                   |             |
| Clamping levers                   |             |
|                                   |             |
| Handles                           |             |
|                                   |             |
| Control elements                  |             |
|                                   |             |
| Levelling elements                |             |
|                                   | 5 5 5 b     |
| Indexing and positioning elements |             |

## 0 - 1

### **Operating elements**



## 0-2

### Clamping knobs

|