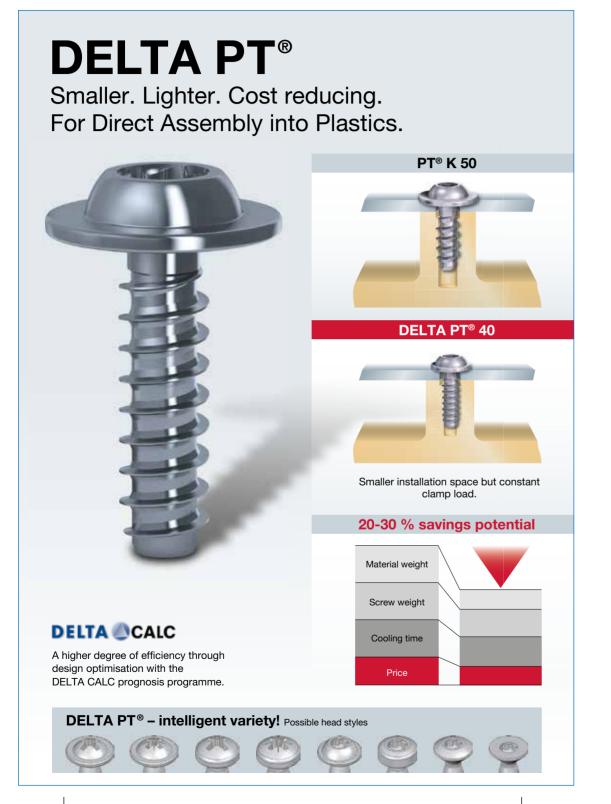

### Self-tapping screws, self-drilling screws, thread forming screws

|  | Screws for thermoplastics | Pan head screws PT®                           | The second of th |
|--|---------------------------|-----------------------------------------------|--------------------------------------------------------------------------------------------------------------------------------------------------------------------------------------------------------------------------------------------------------------------------------------------------------------------------------------------------------------------------------------------------------------------------------------------------------------------------------------------------------------------------------------------------------------------------------------------------------------------------------------------------------------------------------------------------------------------------------------------------------------------------------------------------------------------------------------------------------------------------------------------------------------------------------------------------------------------------------------------------------------------------------------------------------------------------------------------------------------------------------------------------------------------------------------------------------------------------------------------------------------------------------------------------------------------------------------------------------------------------------------------------------------------------------------------------------------------------------------------------------------------------------------------------------------------------------------------------------------------------------------------------------------------------------------------------------------------------------------------------------------------------------------------------------------------------------------------------------------------------------------------------------------------------------------------------------------------------------------------------------------------------------------------------------------------------------------------------------------------------------|
|  |                           | Flat countersunk head screws PT®              |                                                                                                                                                                                                                                                                                                                                                                                                                                                                                                                                                                                                                                                                                                                                                                                                                                                                                                                                                                                                                                                                                                                                                                                                                                                                                                                                                                                                                                                                                                                                                                                                                                                                                                                                                                                                                                                                                                                                                                                                                                                                                                                                |
|  |                           | Pan head screws PT® Torx plus®                |                                                                                                                                                                                                                                                                                                                                                                                                                                                                                                                                                                                                                                                                                                                                                                                                                                                                                                                                                                                                                                                                                                                                                                                                                                                                                                                                                                                                                                                                                                                                                                                                                                                                                                                                                                                                                                                                                                                                                                                                                                                                                                                                |
|  |                           | Flat countersunk head screws PT® Torx plus®   |                                                                                                                                                                                                                                                                                                                                                                                                                                                                                                                                                                                                                                                                                                                                                                                                                                                                                                                                                                                                                                                                                                                                                                                                                                                                                                                                                                                                                                                                                                                                                                                                                                                                                                                                                                                                                                                                                                                                                                                                                                                                                                                                |
|  |                           | Round washer head screws DELTA PT®            |                                                                                                                                                                                                                                                                                                                                                                                                                                                                                                                                                                                                                                                                                                                                                                                                                                                                                                                                                                                                                                                                                                                                                                                                                                                                                                                                                                                                                                                                                                                                                                                                                                                                                                                                                                                                                                                                                                                                                                                                                                                                                                                                |
|  |                           | Cross recessed pan head screws ecosyn®- plast | * Cumu                                                                                                                                                                                                                                                                                                                                                                                                                                                                                                                                                                                                                                                                                                                                                                                                                                                                                                                                                                                                                                                                                                                                                                                                                                                                                                                                                                                                                                                                                                                                                                                                                                                                                                                                                                                                                                                                                                                                                                                                                                                                                                                         |
|  |                           | Flat countersunk head screws ecosyn®-plast    | * Imm                                                                                                                                                                                                                                                                                                                                                                                                                                                                                                                                                                                                                                                                                                                                                                                                                                                                                                                                                                                                                                                                                                                                                                                                                                                                                                                                                                                                                                                                                                                                                                                                                                                                                                                                                                                                                                                                                                                                                                                                                                                                                                                          |
|  |                           | Pan head screws ecosyn®-plast                 |                                                                                                                                                                                                                                                                                                                                                                                                                                                                                                                                                                                                                                                                                                                                                                                                                                                                                                                                                                                                                                                                                                                                                                                                                                                                                                                                                                                                                                                                                                                                                                                                                                                                                                                                                                                                                                                                                                                                                                                                                                                                                                                                |
|  |                           | Pan head screws «Freedriv» ecosyn®-plast      | thum 4                                                                                                                                                                                                                                                                                                                                                                                                                                                                                                                                                                                                                                                                                                                                                                                                                                                                                                                                                                                                                                                                                                                                                                                                                                                                                                                                                                                                                                                                                                                                                                                                                                                                                                                                                                                                                                                                                                                                                                                                                                                                                                                         |
|  |                           | Flat countersunk head screws ecosyn®-plast    | • mm                                                                                                                                                                                                                                                                                                                                                                                                                                                                                                                                                                                                                                                                                                                                                                                                                                                                                                                                                                                                                                                                                                                                                                                                                                                                                                                                                                                                                                                                                                                                                                                                                                                                                                                                                                                                                                                                                                                                                                                                                                                                                                                           |