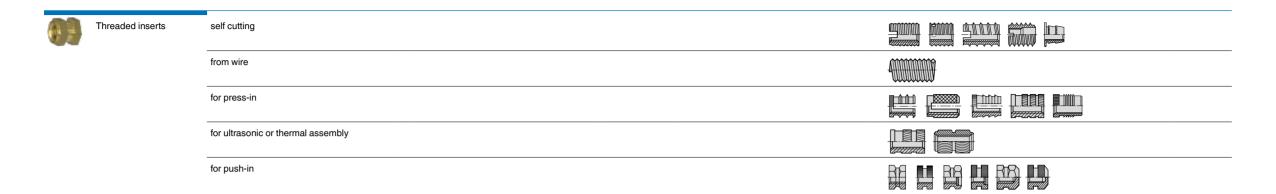

|  |
|   |                                 | Slotted round nuts Slotted flat countersunk nuts |  |
|   |                                 | Hexagon cap nuts                                 |  |
|   |                                 | Wing nuts                                        |  |
|   |                                 | Weld nuts                                        |  |
|   |                                 | Self clinching nuts                              |  |
|   |                                 | Round rivet nuts, spacers                        |  |
|   |                                 | Blind rivet nuts                                 |  |
|   |                                 | Tee nuts Cage nuts Sheet nuts                    |  |

14

#### Nuts, inserts



**BOSSARD** 

#### **Bolts, plugs**



#### Slotted screws, cross recessed screws, assembled screws





### Machine screws machined, threaded rods, slotted set screws, hose clamps

| T  | Machine screws ma-<br>chined | Slotted cheese head screws                          |             |
|----|------------------------------|-----------------------------------------------------|-------------|
|    |                              | Slotted flat countersunk head screws                |             |
|    |                              | Slotted pan head screws                             |             |
|    |                              | Slotted capstan screws                              |             |
|    | Threaded rods                | 1m/2m/3m-4.6/4.8