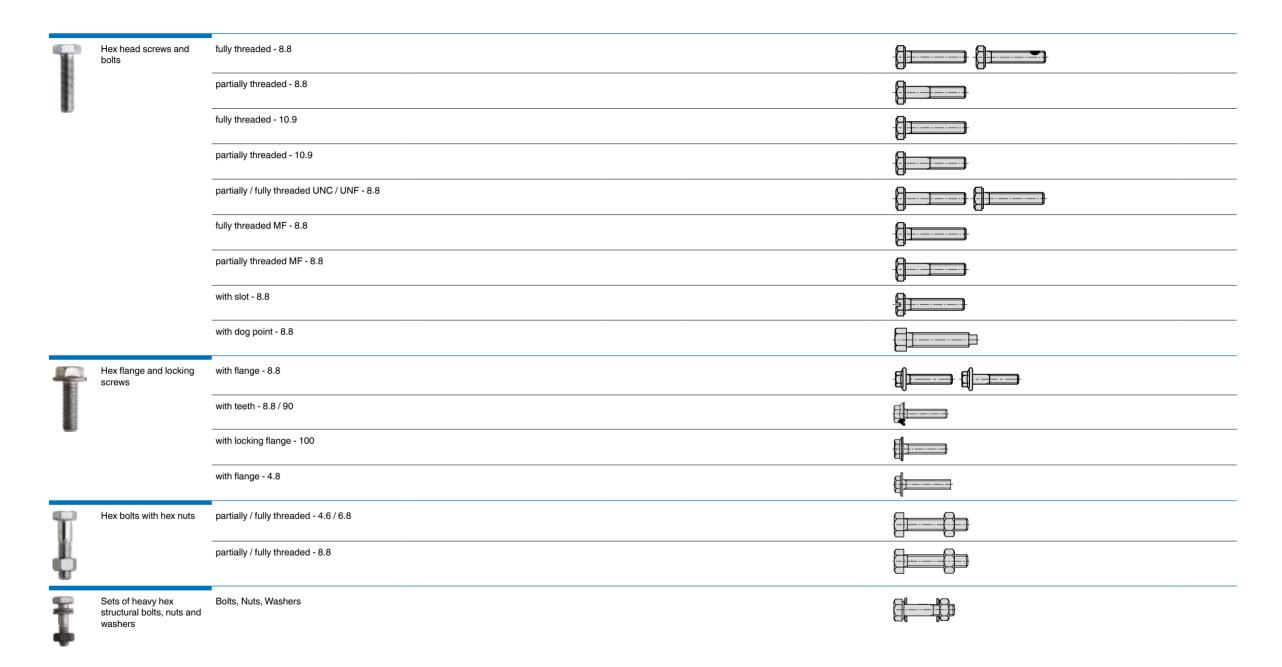

| Socket buttton head screws - 4.8/08.8                |  |
|   |                                             | Socket flat countersunk head screws - 08.8           |  |
|   | Hex socket set screws                       | with flat point                                      |  |
|   |                                             | with cone point                                      |  |
|   |                                             | with dog point                                       |  |
|   |                                             | with cup point                                       |  |
|   |                                             |                                                      |  |

### **Socket products**



#### Hex head screws, flange bolts



www.bossard.com

### Hex head screws, flange bolts



### Nuts, inserts

| 0 | Hexagon nuts                    | ~0,5 d                                           |  |
|---|---------------------------------|--------------------------------------------------|--|
|   |                                 | ~0,8 d / type 1                                  |  |
|   |                                 | UNC/UNF/Ww                                       |  |
|   |                                 | ~1 d                                             |  |
|   |                                 | ~3 d                                             |  |
|   | Coupling nuts                   | Round coupling nuts                              |  |
|   | Prevailing torque and lock nuts | with polyamide insert