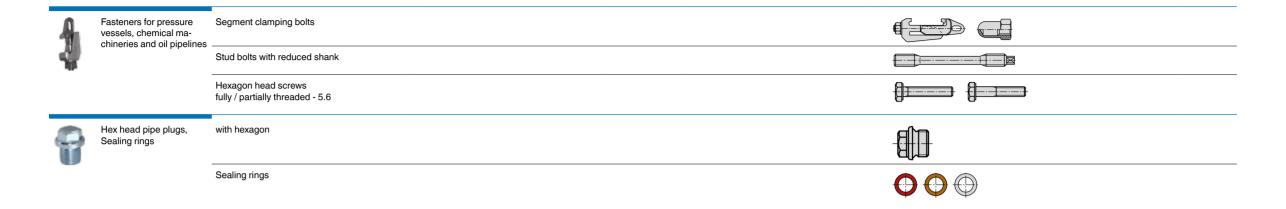

8                |  |
|   |                                             | Socket flat countersunk head screws - 08.8           |  |
|   | Hex socket set screws                       | with flat point                                      |  |
|   |                                             | with cone point                                      |  |
|   |                                             | with dog point                                       |  |
|   |                                             | with cup point                                       |  |
|   |                                             |                                                      |  |

### **Socket products**



#### Hex head screws, flange bolts



www.bossard.com

### Hex head screws, flange bolts



### Nuts, inserts

| 0 | Hexagon nuts                    | ~0,5 d                                           |  |
|---|---------------------------------|--------------------------------------------------|--|
|   |                                 | ~0,8 d / type 1                                  |  |
|   |                                 | UNC/UNF/Ww                                       |  |
|   |                                 | ~1 d                                             |  |
|   |                                 | ~3 d                                             |  |
|   | Coupling nuts                   | Round coupling nuts                              |  |
|   | Prevailing torque and lock nuts | with polyamide insert                            |  |
|   |